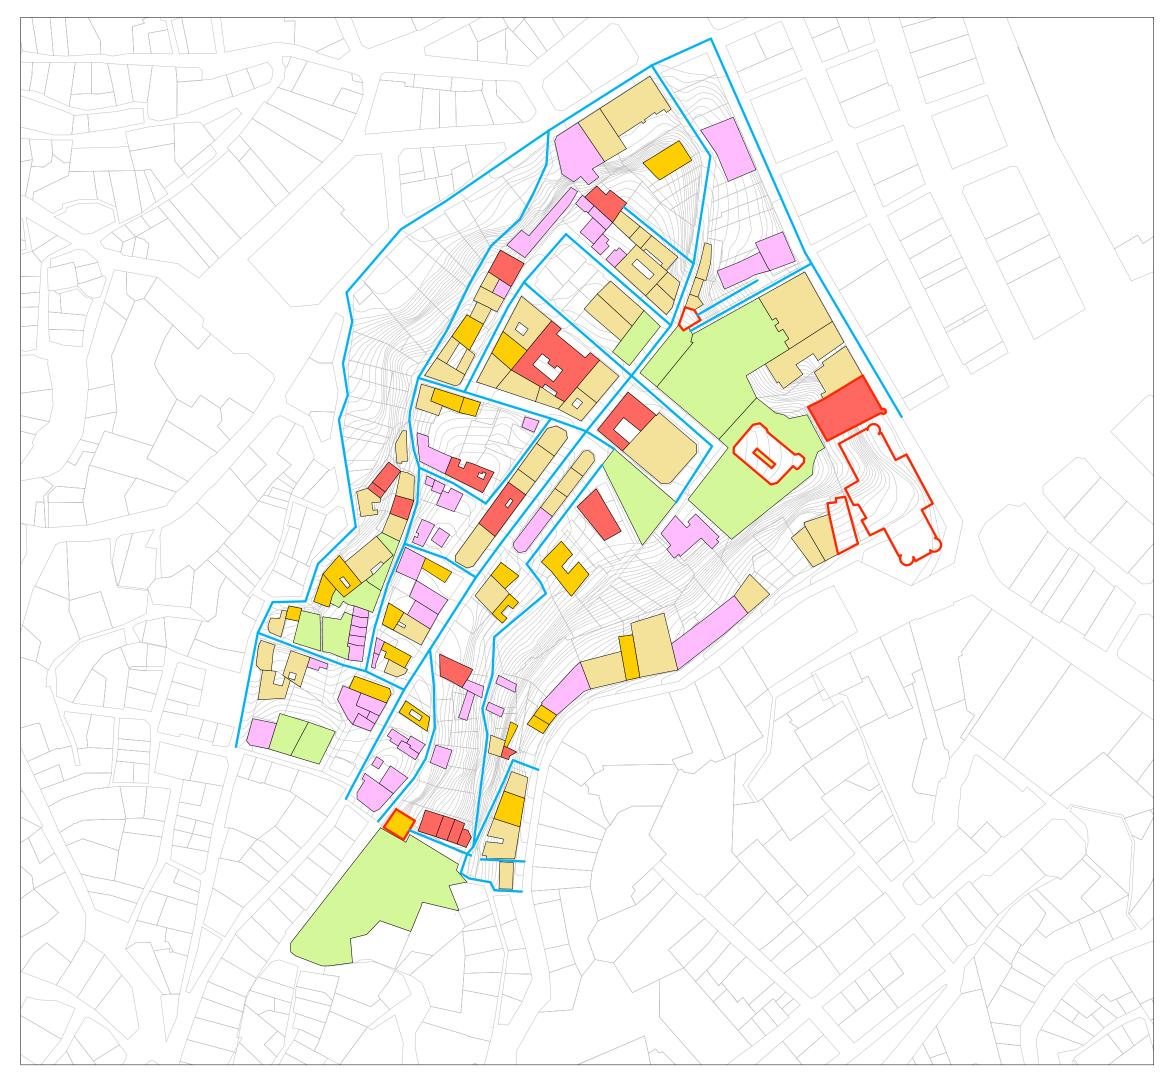

 $\sim$ 

Panoramic and pictoresque streets

Calle Villagran

Calle Castillo

Ascensor Cordillera

sola donde tu estas hace un Lugar

11\_Index of vulnerability

11% to 28%

28% to 44%

44% to 58%

58% to 90%

| 12_Synt | hesis of the information                              |
|---------|-------------------------------------------------------|
|         | Outstanding buildings                                 |
|         | High architectural quality - Bad condition            |
|         | Medium architectural quality - Bad condition          |
|         | Building's strong identity with the urban environment |
|         | Building's contrast with the urban environment        |
|         | Open spaces with high level of interest               |
| $\sim$  | Streets and paths with high level of interest         |