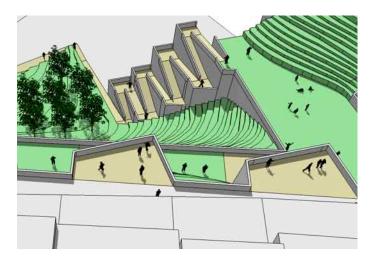

General layout

Aerial view of the project area

- 19\_San Agustin elevator area
- 1 Entrance from the Cerro to the new public park
- 2 Entrance from calle Ramon Tomas
- 3 New mirador and public space system
- 4 New public square
- (5) Redevelopment area. New building for tourism facilities