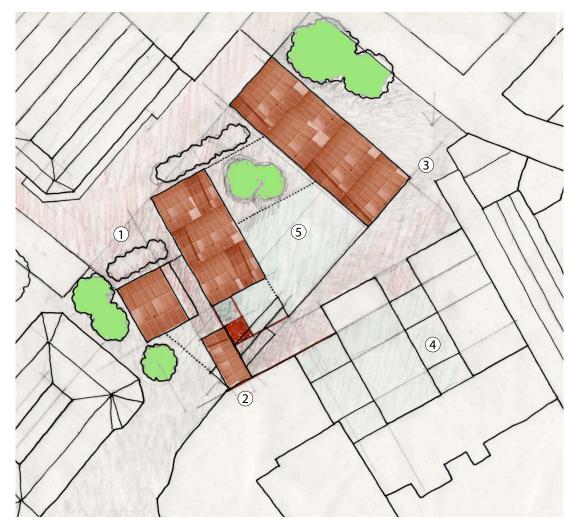

The public housing and the related open spaces - Elevation

The public housing and the related open spaces

sola donde tu estas hace un Lugar

- 17\_Mirador Purcell area
- (1) New social housing area
- (2) New entrance and Mirandor for the Cerro Cordillera
- (3) New building for tourist facilities or public function