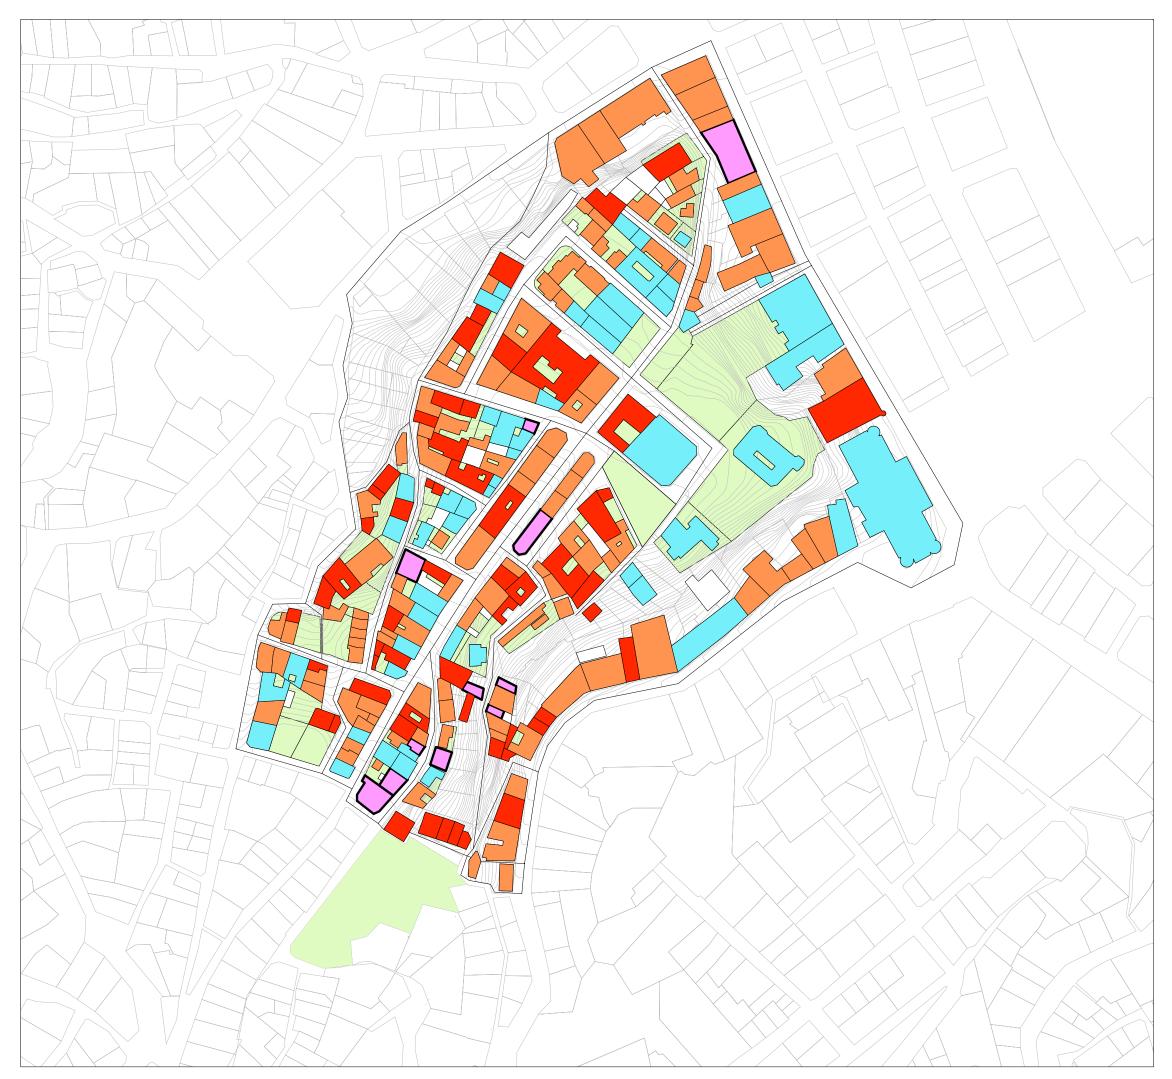

Eclectic

Local-high (vernacular)

Other

Rationalism

Eclectic

Other - 2%

Residence - 76%

Service - 2%

Town commerce - 5%

Demolition

New building

Rehabilitation

Demolition

Rehabilitation

New building

Renovation