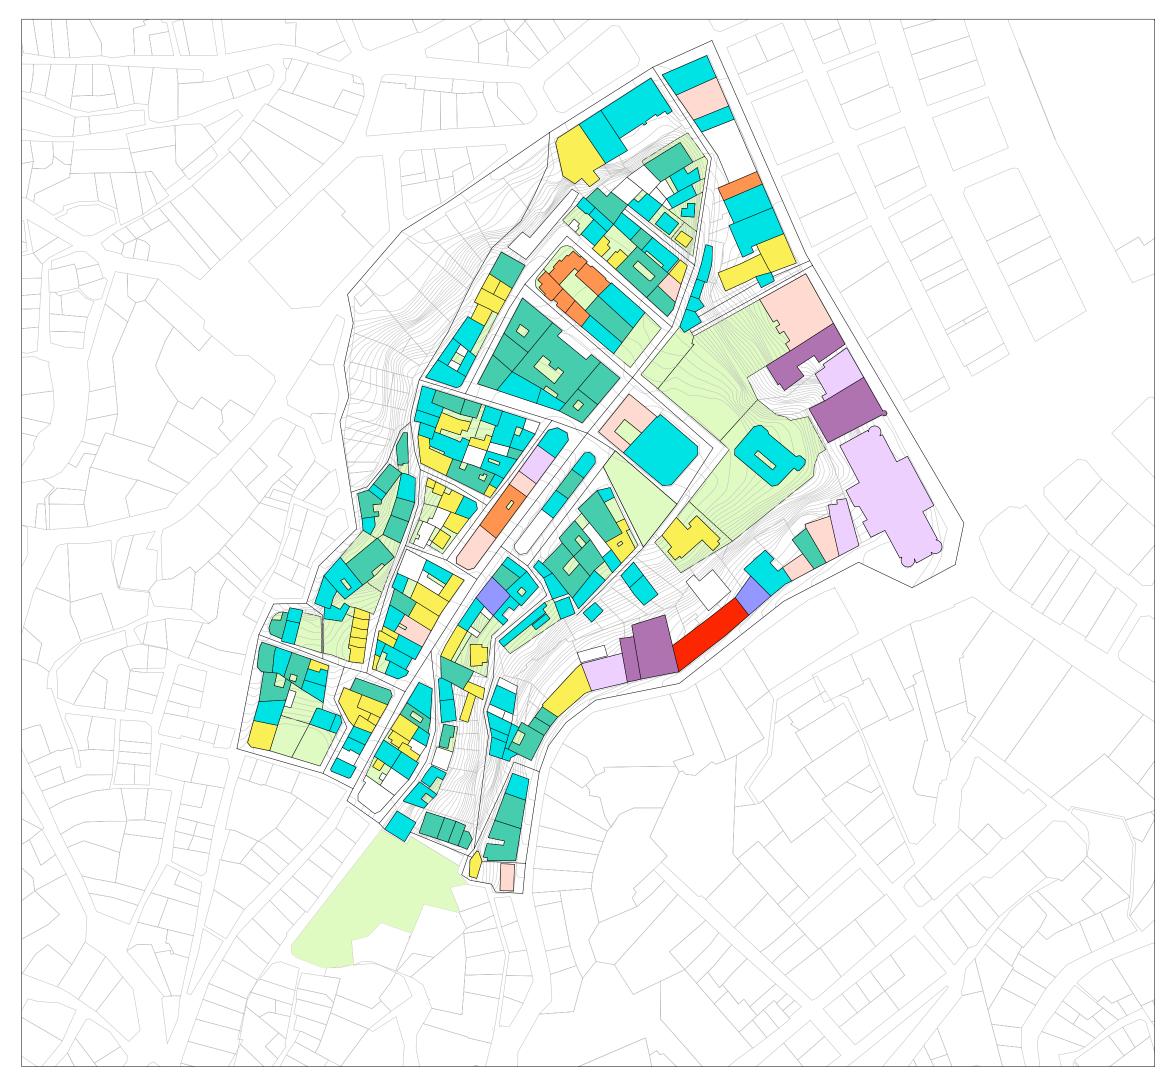

Eclectic

Art Deco

Local (vernacular)

Local-high (vernacular)

Neo-classic

Post-modern

Rationalism

Local-high (vernacular)

Eclectic

Local-high (vernacular)

Other

Rationalism

Eclectic

Other - 2%

Residence - 76%

Service - 2%