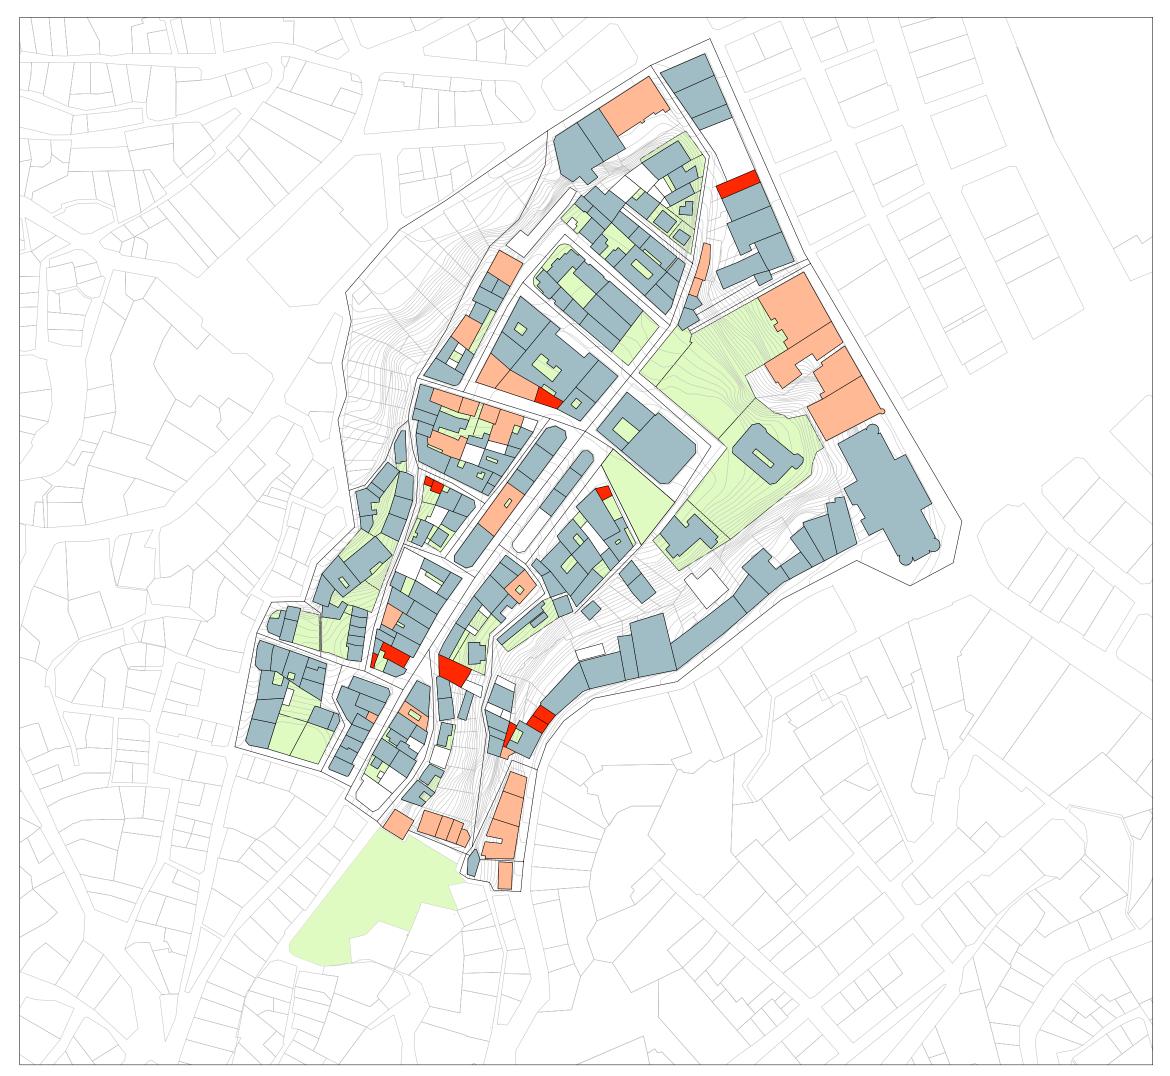

sola donde tu estas hace un Lugar

13\_Intervention categories

| Outstanding buildings  |
|------------------------|
| Restoration            |
| Rehabilitation         |
| Re-development         |
| Demolition             |
| Ordinary maintenance   |
| Open spaces high level |

solo donde tu estas hace un Lugar

14\_Urban landmark system

Landmark In

Landmark Out

Open spaces high level

Landmark In

Landmark Out

Hace un Lugar