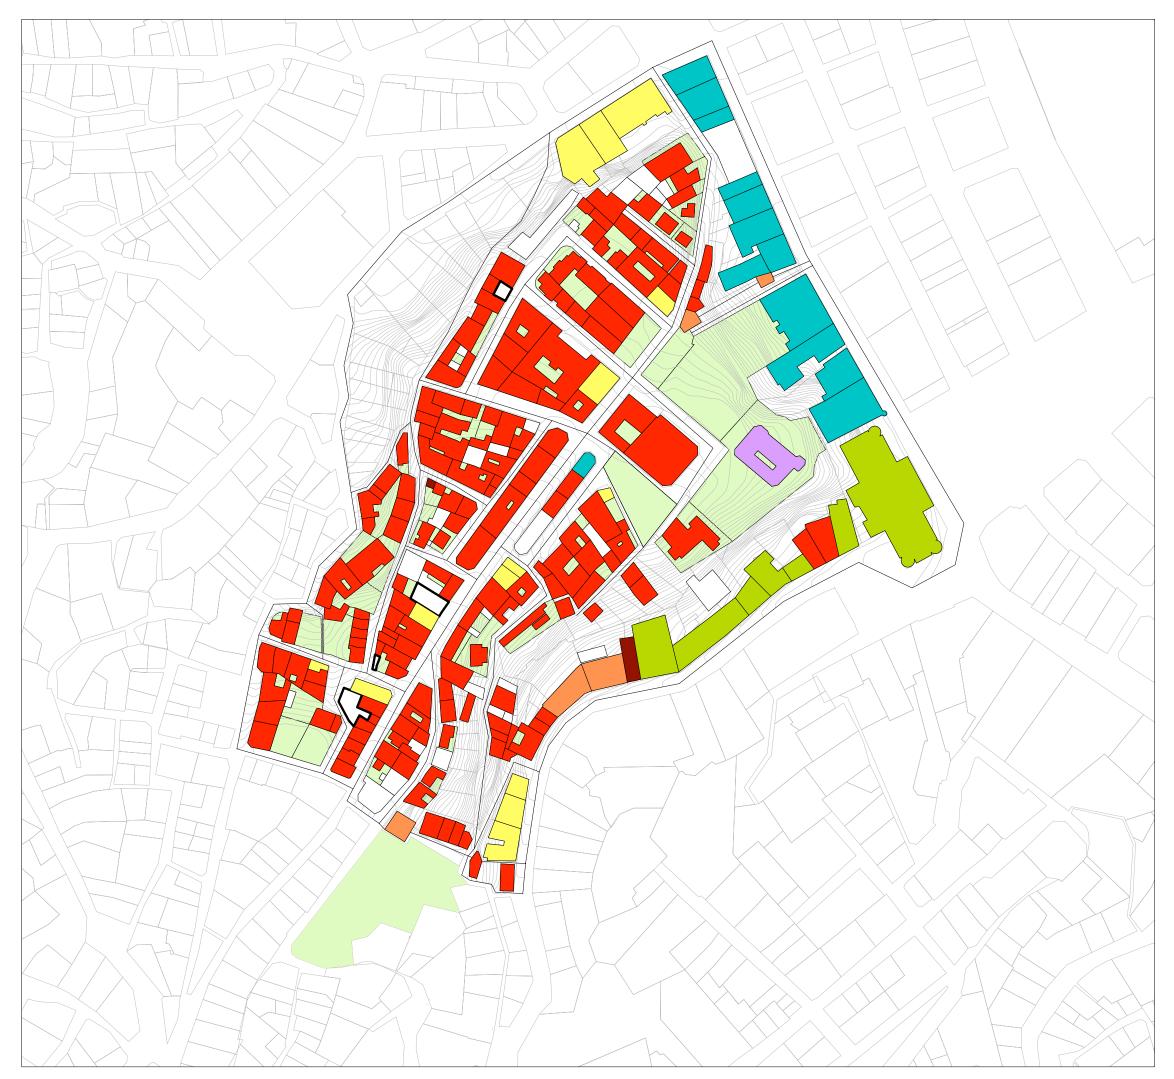

sola donde tu estas hace un Lugar

13\_Intervention categories

| Outstanding buildings  |
|------------------------|
| Restoration            |
| Rehabilitation         |
| Re-development         |
| Demolition             |
| Ordinary maintenance   |
| Open spaces high level |