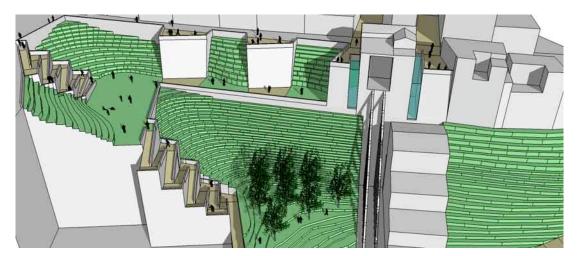

General layout

Aerial view of the project area

- 19\_San Agustin elevator area
- 1 Entrance from the Cerro to the new public park
- 2 Entrance from calle Ramon Tomas
- 3 New mirador and public space system
- 4 New public square
- (5) Redevelopment area. New building for tourism facilities