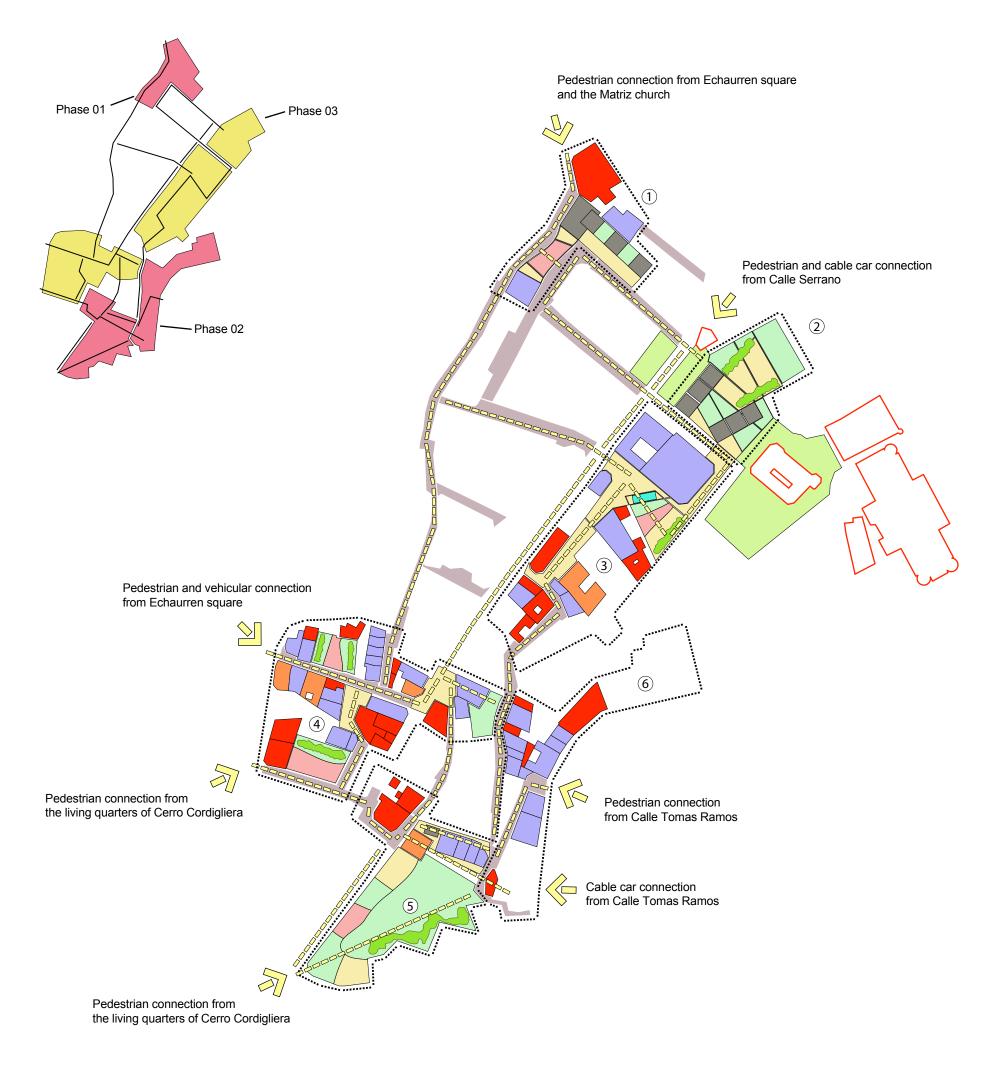

6 Calle Tomas Ramos's area Services, commerce, housing

sola donde tu estas hace un Lugar

16\_Project network

General layout

Aerial view of the project area

The new entrance to Cerro Cordillera through the Mirador Purcell

The public housing and the related open spaces - Elevation

The public housing and the related open spaces

sola donde tu estas hace un Lugar

- 17\_Mirador Purcell area
- (1) New social housing area
- (2) New entrance and Mirandor for the Cerro Cordillera
- (3) New building for tourist facilities or public function

Aerial view of the project area

The new entrance for the Lord Cochrane Museum and the public elevator

11 7111

The new entrance from Eleuterio Ramirez public square to the new research centre

General layout

Aerial view of the project area

January - February 2008

18\_Lord Cochrane Museum area

- New entrance for "Lord Cochrane" Museum and 1 possible tourist facilities
- 2 New public elevator
- New entrance from Eleuterio Ramire square for the new housing and research area 3
- 4 Housing and research area
- (5) New "Lord Cochrane" Museum addition

General layout

Aerial view of the project area

- 19\_San Agustin elevator area
- 1 Entrance from the Cerro to the new public park
- 2 Entrance from calle Ramon Tomas
- 3 New mirador and public space system
- 4 New public square
- (5) Redevelopment area. New building for tourism facilities