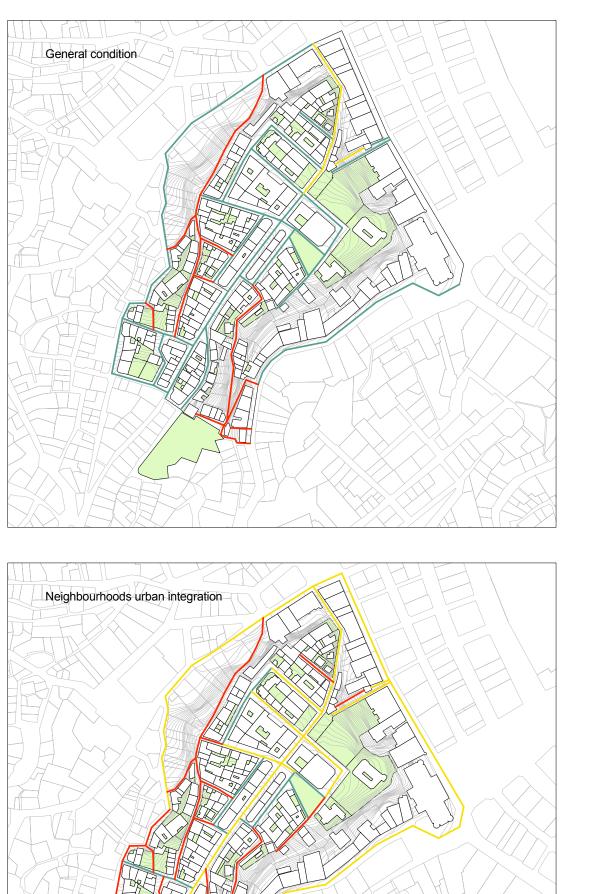

ar

05\_Building's additions



Horizontal addition inconsistent

Vertica addtion inconsistent









|                                 | 5029 | donde | • †,, |                |
|---------------------------------|------|-------|-------|----------------|
| 06_Building's state of occupanc |      | hace  | Vn    | estas<br>Lugar |



Lived - 80%

Not lived - 5%

Partially lived - 10%









07\_Building's general conditions



Bad - 24%

Good - 22%

Ordinary - 49%

Ruin - 5%



Bad



Ordinary



Good



Ruin









08\_Building's level of integrations



### Ruin

Outstanding





Contrast



Outstanding



Good integration



Strong identity



Contrast









sola donde tu estas hace un Lugar

09\_Open spaces

Open space high level of interest Courtyard

Garden

Square

Other













sola donde tu estas hace un Lugar

00\_Streets and paths



Good





 $\sim$ 

Panoramic and pictoresque streets



Calle Villagran



Calle Castillo



Ascensor Cordillera











sola donde tu estas hace un Lugar

11\_Index of vulnerability



11% to 28%

28% to 44%

44% to 58%

58% to 90%









| 12_Synt | hesis of the information                              |
|---------|-------------------------------------------------------|
|         | Outstanding buildings                                 |
|         | High architectural quality - Bad condition            |
|         | Medium architectural quality - Bad condition          |
|         | Building's strong identity with the urban environment |
|         | Building's contrast with the urban environment        |
|