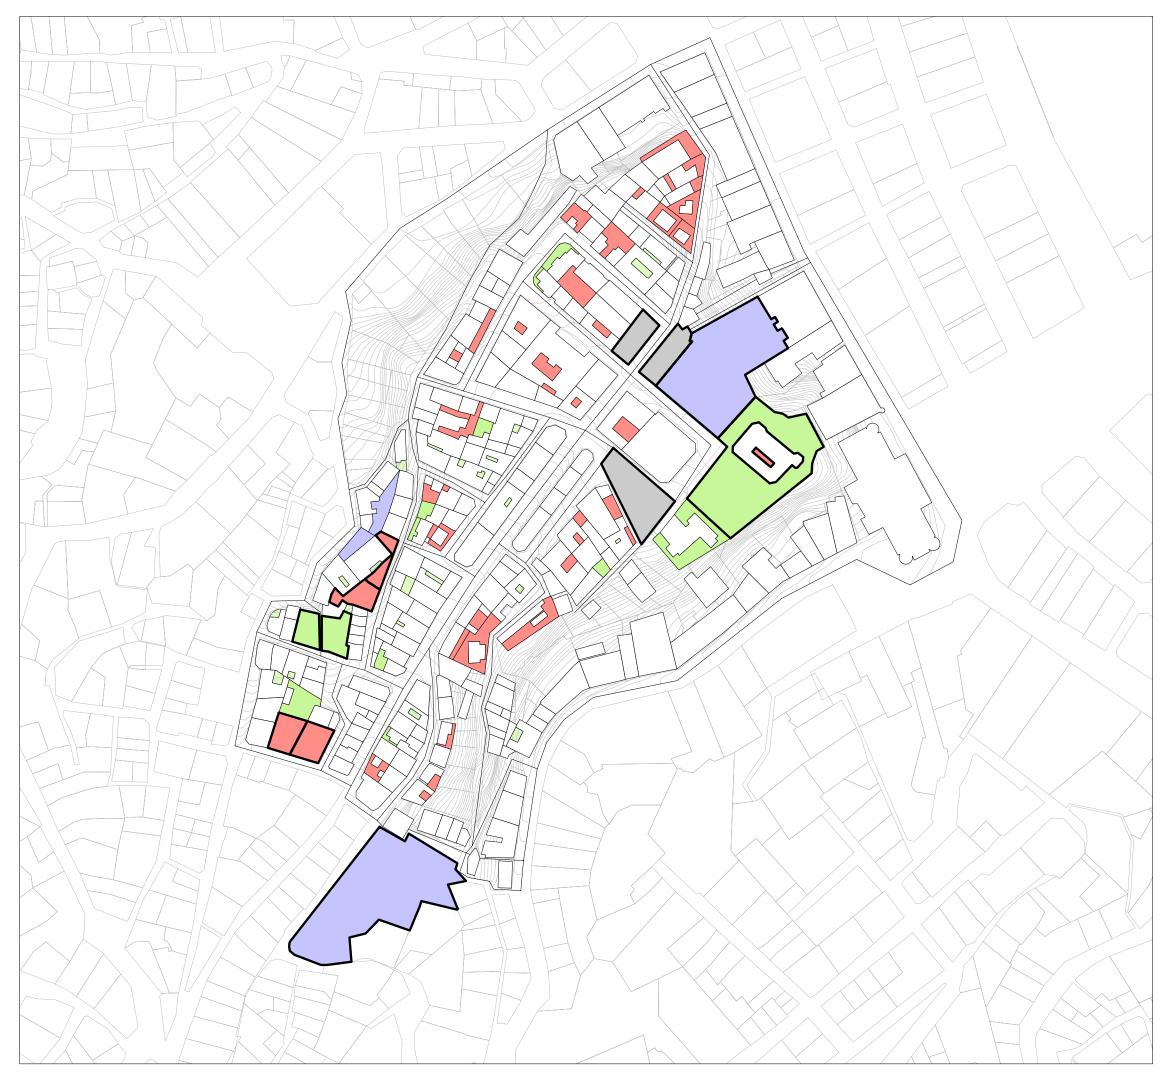

28% to 44%

44% to 58%

58% to 90%

| 12_Synt | hesis of the information                              |
|---------|-------------------------------------------------------|
|         | Outstanding buildings                                 |
|         | High architectural quality - Bad condition            |
|         | Medium architectural quality - Bad condition          |
|         | Building's strong identity with the urban environment |
|         | Building's contrast with the urban environment        |
|         | Open spaces with high level of interest               |
| $\sim$  | Streets and paths with high level of interest         |

sola donde tu estas hace un Lugar

13\_Intervention categories

| Outstanding buildings  |
|------------------------|
| Restoration            |
| Rehabilitation         |
| Re-development         |
| Demolition             |
| Ordinary maintenance   |
| Open spaces high level |