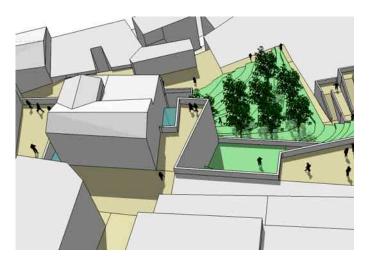

General layout

Aerial view of the project area

- 19\_San Agustin elevator area
- 1 Entrance from the Cerro to the new public park
- 2 Entrance from calle Ramon Tomas
- 3 New mirador and public space system
- 4 New public square
- (5) Redevelopment area. New building for tourism facilities