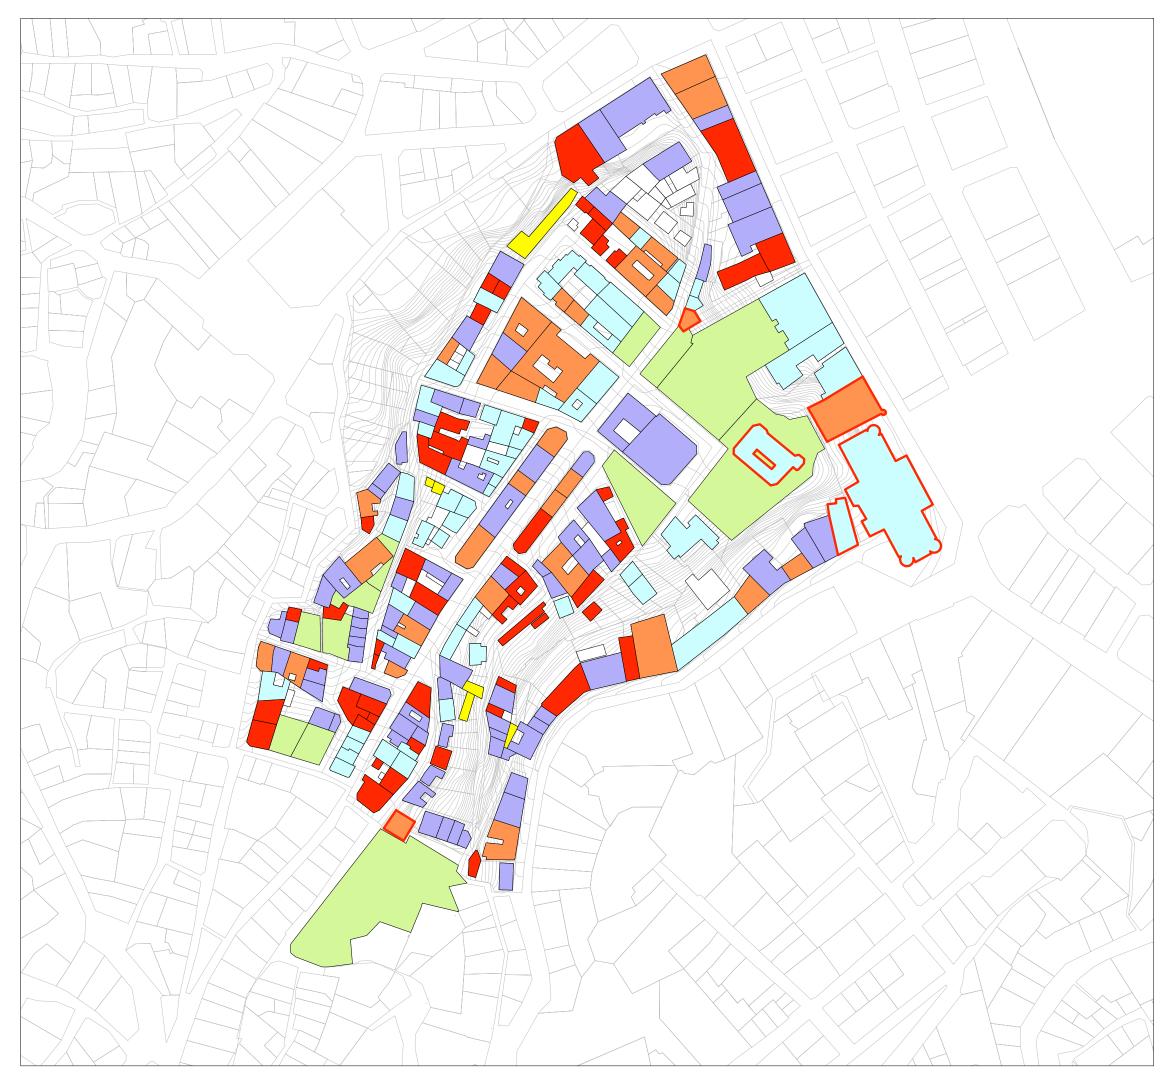

Eclectic

Local-high (vernacular)

Other

Rationalism

Eclectic

Other - 2%

Residence - 76%

Service - 2%

Town commerce - 5%

Demolition

New building

Rehabilitation

Demolition

Rehabilitation

New building

Renovation

sola donde tu estas hace un Lugar

05\_Building's additions

Horizontal addition inconsistent

Vertica addtion inconsistent

|                                 | 5029 | donde | • †,, |                |
|---------------------------------|------|-------|-------|----------------|
| 06_Building's state of occupanc |      | hace  | Vn    | estas<br>Lugar |

Lived - 80%

Not lived - 5%

Partially lived - 10%

07\_Building's general conditions

Bad - 24%

Good - 22%

Ordinary - 49%

Ruin - 5%

Bad

Ordinary

Good

Ruin

08\_Building's level of integrations

### Ruin

Outstanding

Contrast

Outstanding

Good integration

Strong identity

Contrast

sola donde tu estas hace un Lugar

09\_Open spaces

Open space high level of interest Courtyard

Garden

Square

Other

sola donde tu estas hace un Lugar

00\_Streets and paths

Good

 $\sim$ 

Panoramic and pictoresque streets

Calle Villagran

Calle Castillo

Ascensor Cordillera

sola donde tu estas hace un Lugar

11\_Index of vulnerability

11% to 28%

28% to 44%

44% to 58%

58% to 90%

| 12_Synt | hesis of the information                              |
|---------|-------------------------------------------------------|
|         | Outstanding buildings                                 |
|         | High architectural quality - Bad condition            |
|         | Medium architectural quality - Bad condition          |
|         | Building's strong identity with the urban environment |
|         | Building's contrast with the urban environment        |
|         | Open spaces with high level of interest               |
| $\sim$  | Streets and paths with high level of interest         |

sola donde tu estas hace un Lugar

13\_Intervention categories

| Outstanding buildings  |
|------------------------|
| Restoration            |
| Rehabilitation         |
| Re-development         |
| Demolition             |
| Ordinary maintenance   |
| Open spaces high level |

solo donde tu estas hace un Lugar

14\_Urban landmark system

Landmark In

Landmark Out

Open spaces high level

Landmark In

Landmark Out

Hace un Lugar