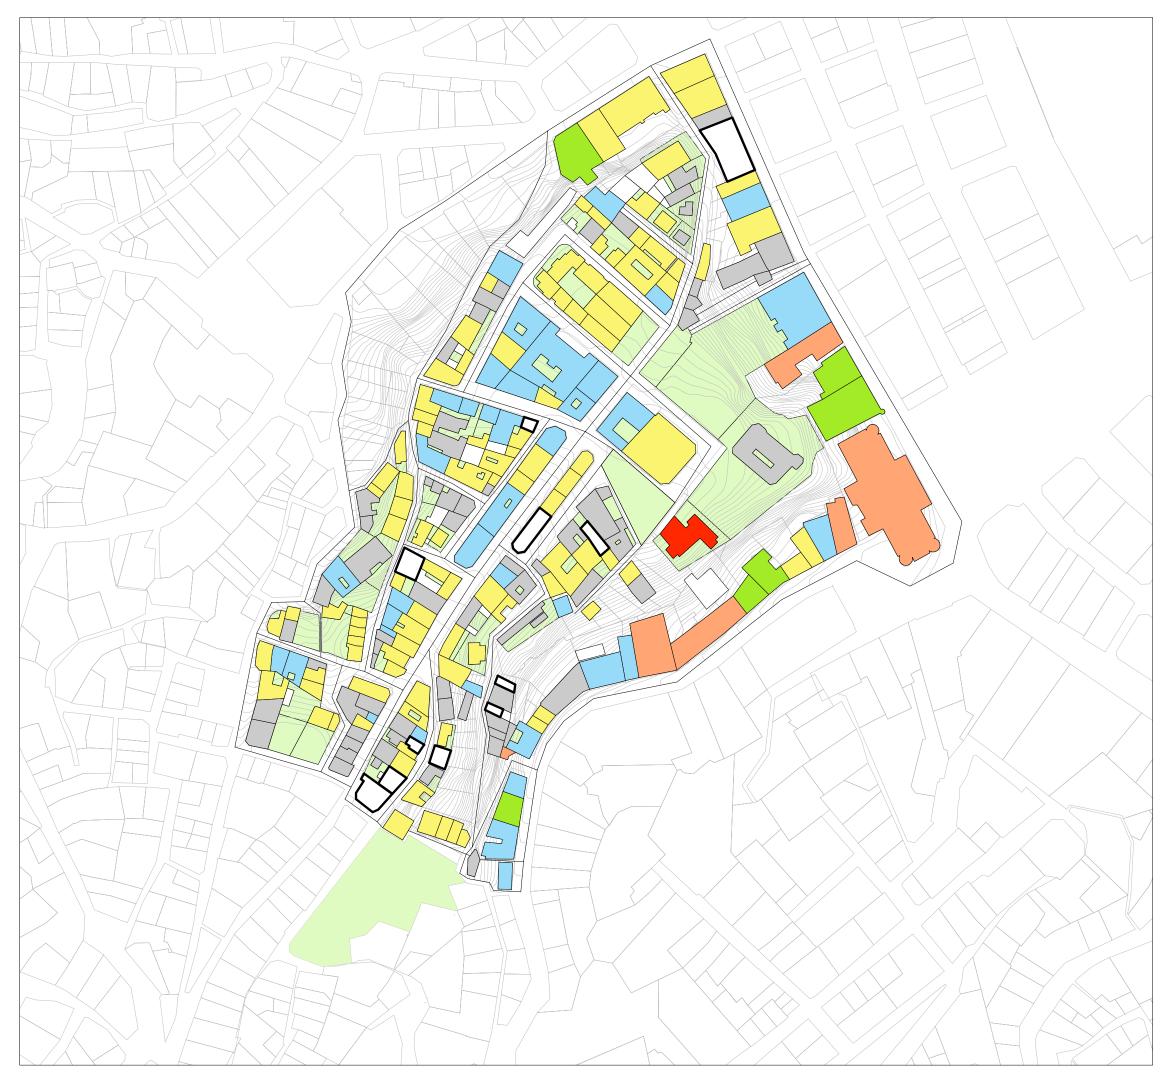

28% to 44%

44% to 58%

58% to 90%

| 12_Synt | hesis of the information                              |
|---------|-------------------------------------------------------|
|         | Outstanding buildings                                 |
|         | High architectural quality - Bad condition            |
|         | Medium architectural quality - Bad condition          |
|         | Building's strong identity with the urban environment |
|         | Building's contrast with the urban environment        |
|         | Open spaces with high level of interest               |
| $\sim$  | Streets and paths with high level of interest         |

sola donde tu estas hace un Lugar

13\_Intervention categories

| Outstanding buildings  |
|------------------------|
| Restoration            |
| Rehabilitation         |
| Re-development         |
| Demolition             |
| Ordinary maintenance   |
| Open spaces high level |

solo donde tu estas hace un Lugar

14\_Urban landmark system

Landmark In

Landmark Out

Open spaces high level

Landmark In

Landmark Out

Hace un Lugar