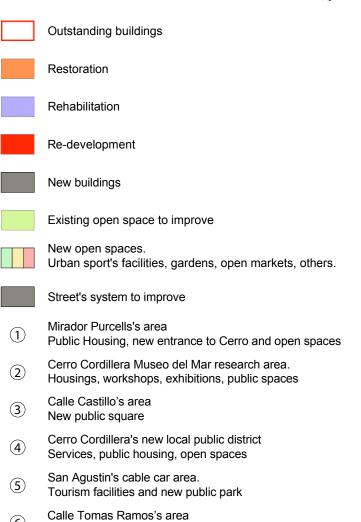

6 Calle Tomas Ramos's area Services, commerce, housing

sola donde tu estas hace un Lugar

16\_Project network

General layout

Aerial view of the project area

The new entrance to Cerro Cordillera through the Mirador Purcell

The public housing and the related open spaces - Elevation

The public housing and the related open spaces

sola donde tu estas hace un Lugar

- 17\_Mirador Purcell area
- (1) New social housing area
- (2) New entrance and Mirandor for the Cerro Cordillera
- (3) New building for tourist facilities or public function

Aerial view of the project area

The new entrance for the Lord Cochrane Museum and the public elevator

11 7111

The new entrance from Eleuterio Ramirez public square to the new research centre

General layout

Aerial view of the project area

January - February 2008

18\_Lord Cochrane Museum area

- New entrance for "Lord Cochrane" Museum and 1 possible tourist facilities
- 2 New public elevator
- New entrance from Eleuterio Ramire square for the new housing and research area 3
- 4 Housing and research area
- (5) New "Lord Cochrane" Museum addition

General layout

Aerial view of the project area

- 19\_San Agustin elevator area
- 1 Entrance from the Cerro to the new public park
- 2 Entrance from calle Ramon Tomas
- 3 New mirador and public space system
- 4 New public square
- (5) Redevelopment area. New building for tourism facilities