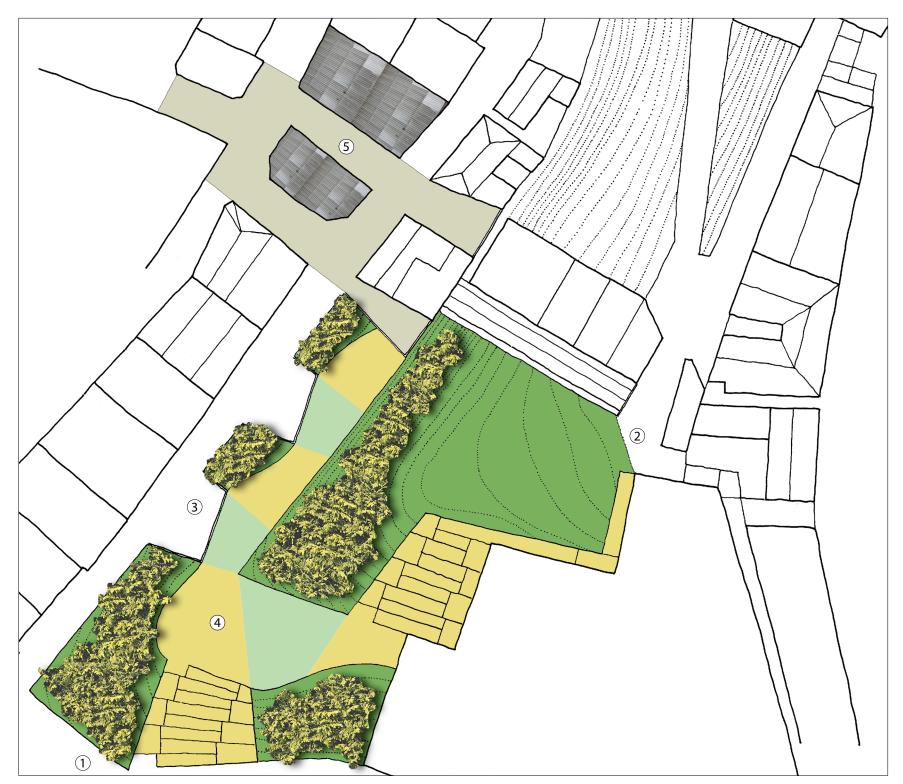

General layout

Aerial view of the project area

- 19\_San Agustin elevator area
- 1 Entrance from the Cerro to the new public park
- 2 Entrance from calle Ramon Tomas
- 3 New mirador and public space system
- 4 New public square
- (5) Redevelopment area. New building for tourism facilities