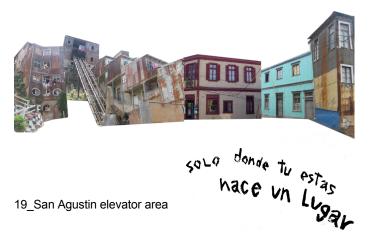

General layout

Aerial view of the project area

- 19\_San Agustin elevator area
- 1 Entrance from the Cerro to the new public park
- 2 Entrance from calle Ramon Tomas
- 3 New mirador and public space system
- 4 New public square
- (5) Redevelopment area. New building for tourism facilities