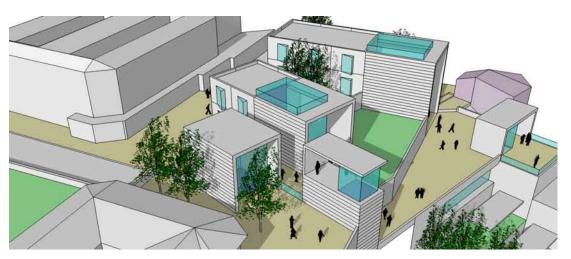

Aerial view of the project area

The new entrance for the Lord Cochrane Museum and the public elevator

11 7111

The new entrance from Eleuterio Ramirez public square to the new research centre

General layout

Aerial view of the project area

January - February 2008

18\_Lord Cochrane Museum area

- New entrance for "Lord Cochrane" Museum and 1 possible tourist facilities
- 2 New public elevator
- New entrance from Eleuterio Ramire square for the new housing and research area 3
- 4 Housing and research area
- (5) New "Lord Cochrane" Museum addition