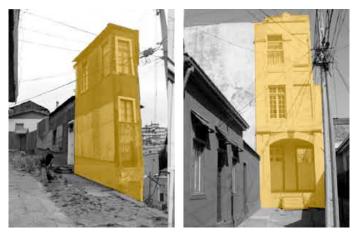

sola donde tu estas hace un Lugar

05\_Building's additions

Horizontal addition inconsistent

Vertica addtion inconsistent

|                                 | 5029 | donde | • †,, |                |
|---------------------------------|------|-------|-------|----------------|
| 06_Building's state of occupanc |      | hace  | Vn    | estas<br>Lugar |