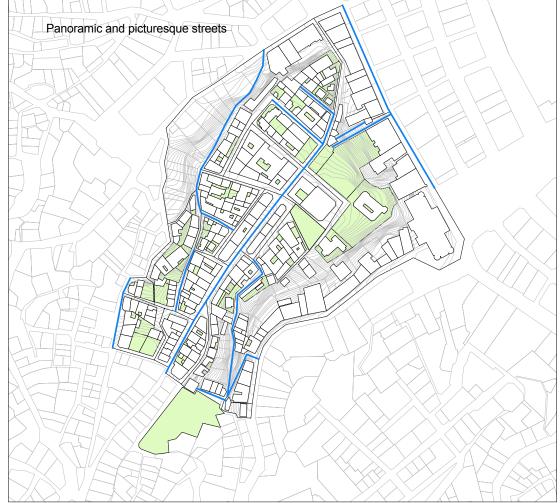

 $\sim$ 

Panoramic and pictoresque streets

Calle Villagran

Calle Castillo

Ascensor Cordillera

sola donde tu estas hace un Lugar

11\_Index of vulnerability

11% to 28%