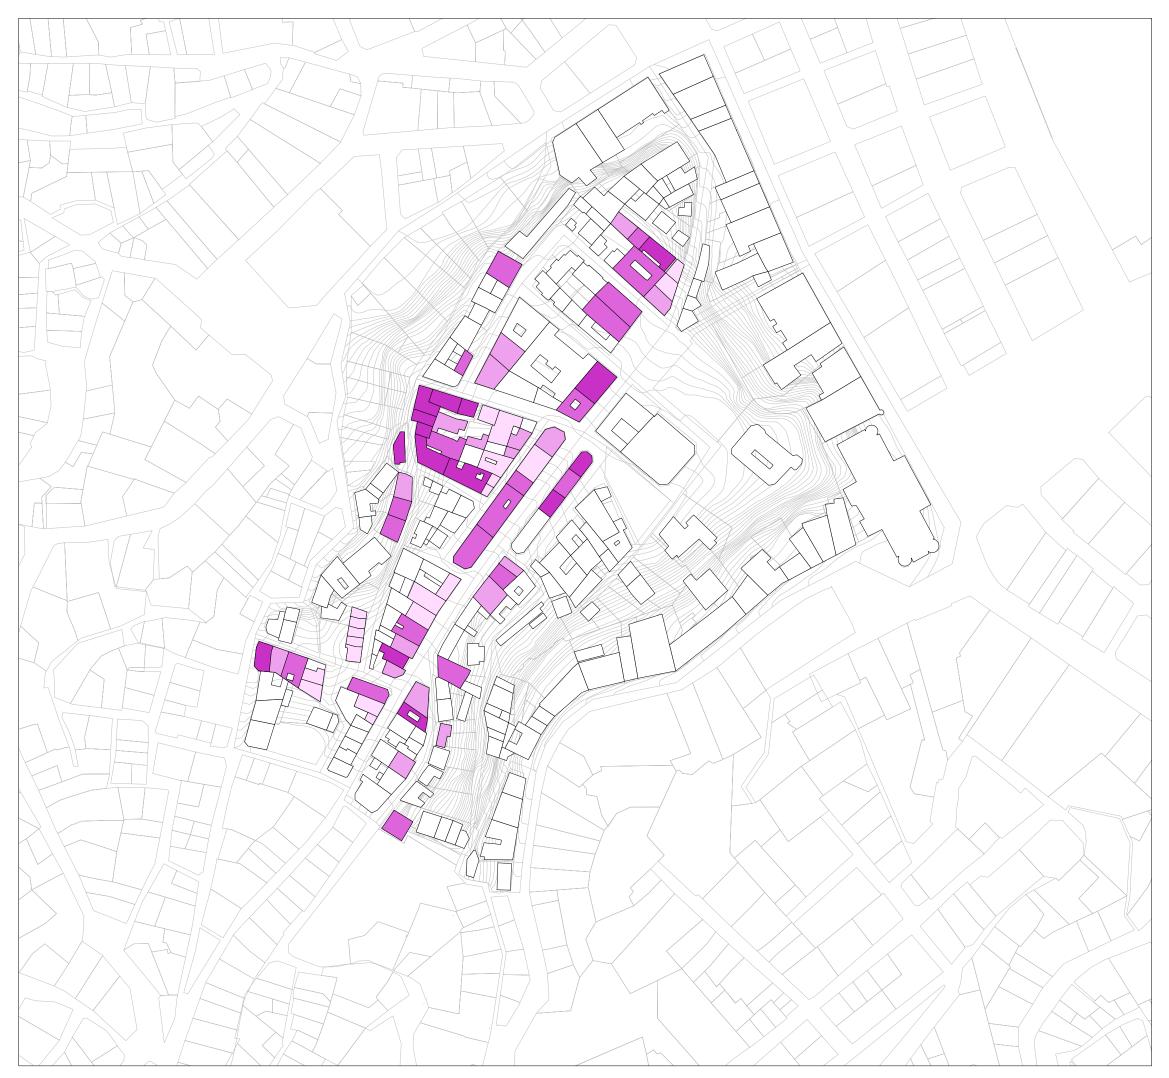

28% to 44%

44% to 58%

58% to 90%

| 12_Synt | hesis of the information                              |
|---------|-------------------------------------------------------|
|         | Outstanding buildings                                 |
|         | High architectural quality - Bad condition            |
|         | Medium architectural quality - Bad condition          |
|         | Building's strong identity with the urban environment |
|         | Building's contrast with the urban environment        |
|         | Open spaces with high level of interest               |
| $\sim$  | Streets and paths with high level of interest         |