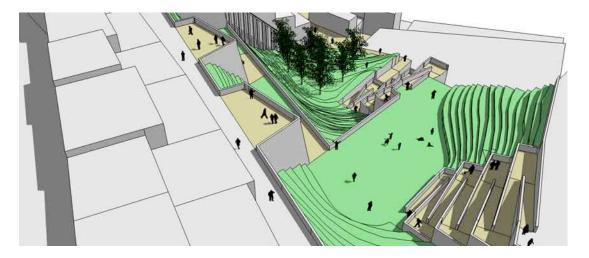

General layout

Aerial view of the project area

- 19\_San Agustin elevator area
- 1 Entrance from the Cerro to the new public park
- 2 Entrance from calle Ramon Tomas
- 3 New mirador and public space system
- 4 New public square
- (5) Redevelopment area. New building for tourism facilities