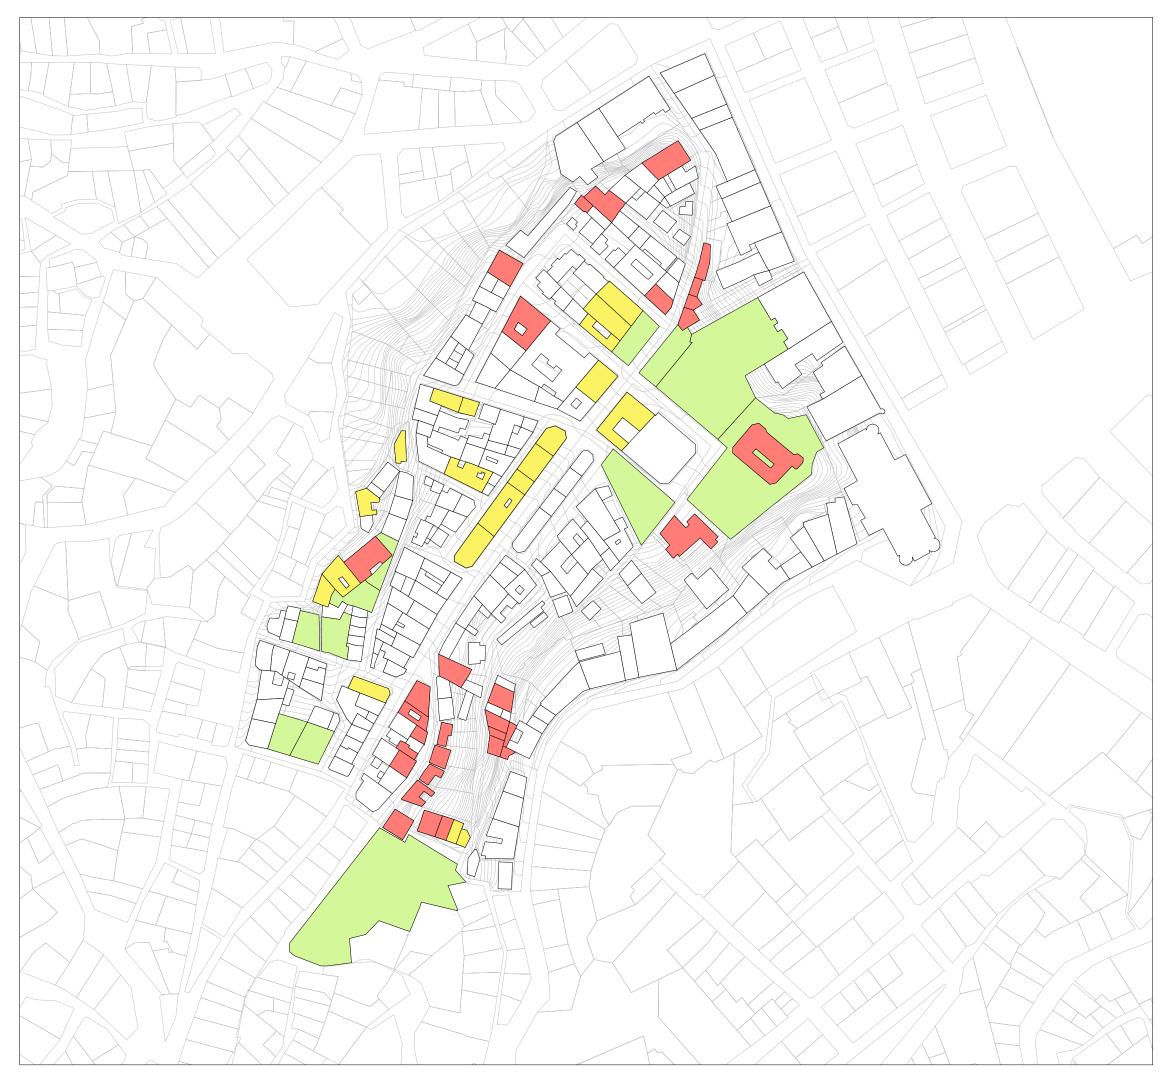

sola donde tu estas hace un Lugar

13\_Intervention categories

| Outstanding buildings  |
|------------------------|
| Restoration            |
| Rehabilitation         |
| Re-development         |
| Demolition             |
| Ordinary maintenance   |
| Open spaces high level |

solo donde tu estas hace un Lugar

14\_Urban landmark system

Landmark In

Landmark Out

Open spaces high level

Landmark In

Landmark Out

Hace un Lugar