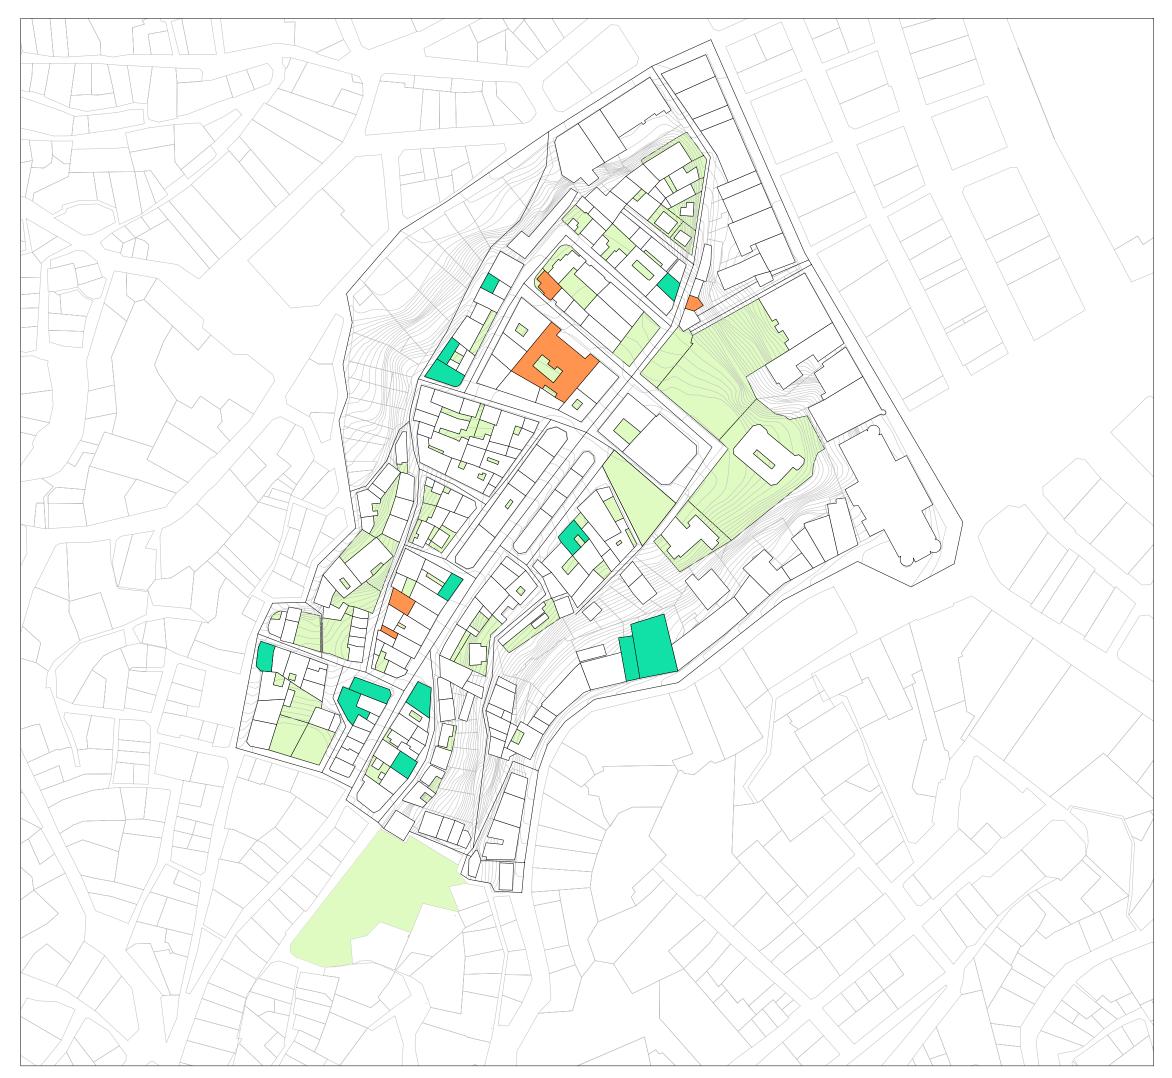

Town commerce - 5%

Demolition

New building

Rehabilitation

Demolition

Rehabilitation

New building

Renovation

sola donde tu estas hace un Lugar

05\_Building's additions

Horizontal addition inconsistent

Vertica addtion inconsistent

|                                 | 5029 | donde | • †,, |                |
|---------------------------------|------|-------|-------|----------------|
| 06_Building's state of occupanc |      | hace  | Vn    | estas<br>Lugar |