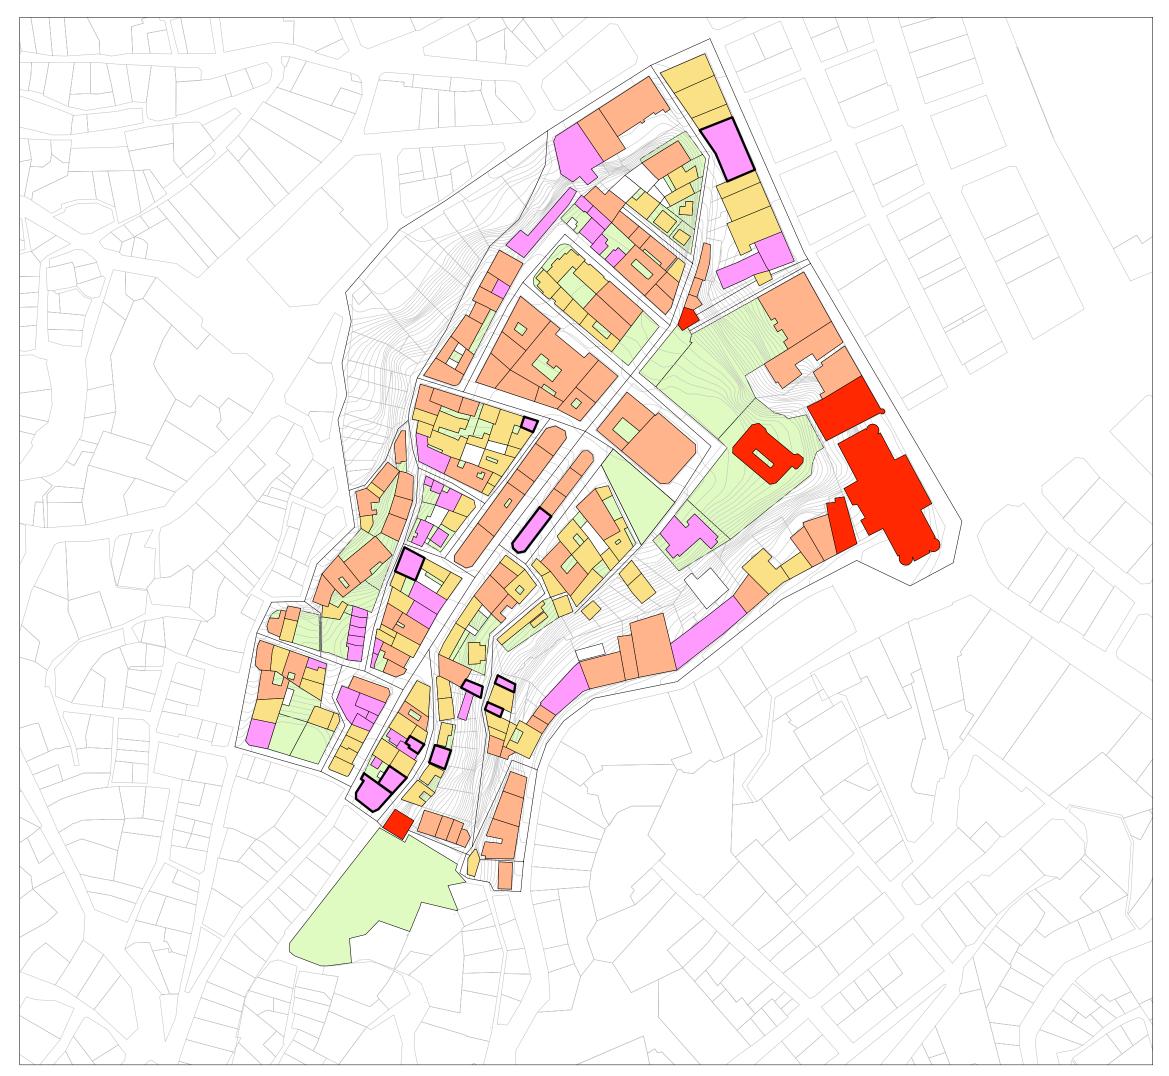

28% to 44%

44% to 58%

58% to 90%

| 12_Synt | hesis of the information                              |
|---------|-------------------------------------------------------|
|         | Outstanding buildings                                 |
|         | High architectural quality - Bad condition            |
|         | Medium architectural quality - Bad condition          |
|         | Building's strong identity with the urban environment |
|         | Building's contrast with the urban environment        |
|         | Open spaces with high level of interest               |
| $\sim$  | Streets and paths with high level of interest         |

sola donde tu estas hace un Lugar

13\_Intervention categories

| Outstanding buildings  |
|------------------------|
| Restoration            |
| Rehabilitation         |
| Re-development         |
| Demolition             |
| Ordinary maintenance   |
| Open spaces high level |