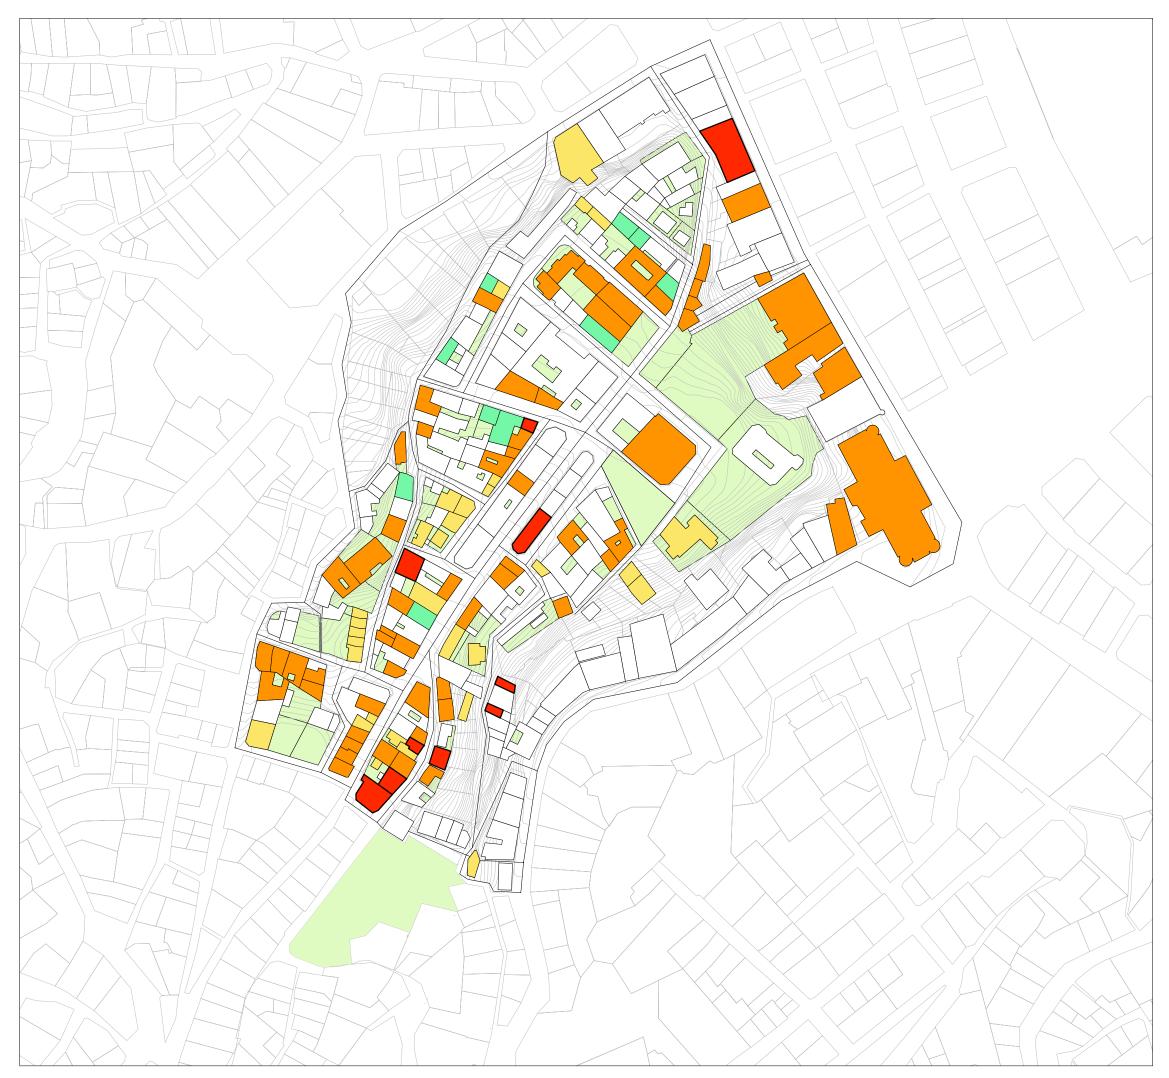

Eclectic

Local-high (vernacular)

Other

Rationalism

Eclectic

Other - 2%

Residence - 76%

Service - 2%

Town commerce - 5%

Demolition

New building

Rehabilitation

Demolition

Rehabilitation

New building

Renovation