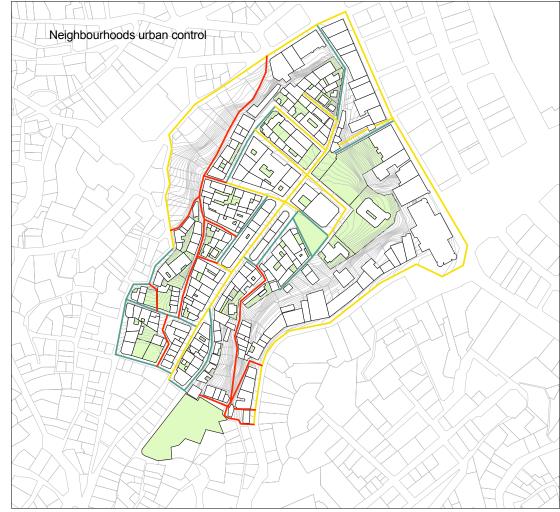

05\_Building's additions



Horizontal addition inconsistent

Vertica addtion inconsistent









|                                 | 5029 | donde | • †,, |                |
|---------------------------------|------|-------|-------|----------------|
| 06_Building's state of occupanc |      | hace  | Vn    | estas<br>Lugar |



Lived - 80%

Not lived - 5%

Partially lived - 10%









07\_Building's general conditions



Bad - 24%

Good - 22%

Ordinary - 49%

Ruin - 5%



Bad



Ordinary



Good



Ruin









08\_Building's level of integrations



### Ruin

Outstanding





Contrast



Outstanding



Good integration



Strong identity



Contrast









sola donde tu estas hace un Lugar

09\_Open spaces

Open space high level of interest Courtyard

Garden

Square

Other













sola donde tu estas hace un Lugar

00\_Streets and paths



Good





 $\sim$ 

Panoramic and pictoresque streets



Calle Villagran



Calle Castillo



Ascensor Cordillera











sola donde tu estas hace un Lugar

11\_Index of vulnerability



11% to 28%

28% to 44%

44% to 58%

58% to 90%









| 12_Synt | hesis of the information                              |
|---------|-------------------------------------------------------|
|         | Outstanding buildings                                 |
|         | High architectural quality - Bad condition            |
|         | Medium architectural quality - Bad condition          |
|         | Building's strong identity with the urban environment |
|         | Building's contrast with the urban environment        |
|         |