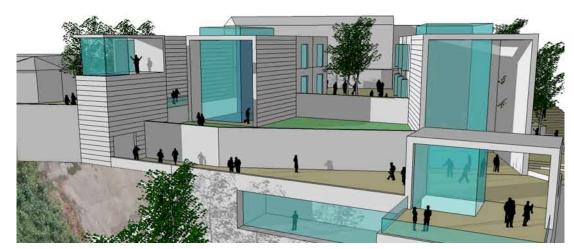

The public housing and the related open spaces - Elevation

The public housing and the related open spaces

sola donde tu estas hace un Lugar

- 17\_Mirador Purcell area
- (1) New social housing area
- (2) New entrance and Mirandor for the Cerro Cordillera
- (3) New building for tourist facilities or public function

Aerial view of the project area

The new entrance for the Lord Cochrane Museum and the public elevator

11 7111

The new entrance from Eleuterio Ramirez public square to the new research centre

General layout